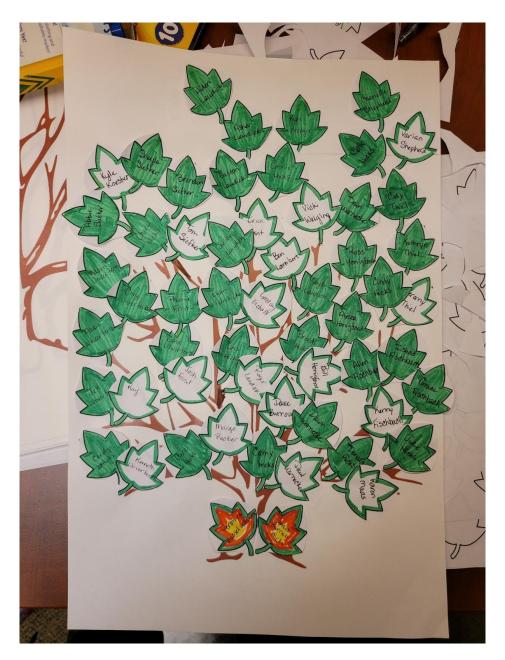

To make the Family Tree and see how families get bigger and grow fast, use the empty tree picture. Then color the leaves on the other paper and write in family names. How far back can you go?

You can make it as simple or as complicated as you like. This one is only 4-5 generations of a small family. This one is printed on the larger 11X17 paper. The one to download is only 81/2 X 11.

The kids might not have enough patience to cut and color all of this, but I will bet they will enjoy trying to remember all of their family members and how they are related. They will be surprised how many people are in their family once you start adding names to the leaves.